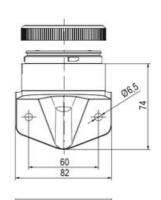

## SIGNAL TOWER Ø 70MM ECO

ECO70-Q01 Eco70mm complete green, red, amber

- Modular signal tower
- Integrated LED or filament bulb
- Wide control voltage range

## **SPECIFICATIONS**

| Color Lens                 | Green, Orange, Red |
|----------------------------|--------------------|
| IP Class                   | IP66               |
| Light source               | LED                |
| Mounting                   | Bayonet            |
| Number Of Optional Modules | 3                  |
| Supply Voltage             | 24 V               |
| Temperature range from     | -30 °C             |
| Temperature range to       | 60 °C              |