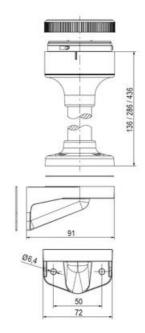

## SIGNAL TOWER Ø 70MM ECO

ECO70-Q01 Eco70mm complete green, red, amber

- Modular signal tower
- Integrated LED or filament bulb
- Wide control voltage range

## **SPECIFICATIONS**

| Color Lens                 | Green, Orange, Red |
|----------------------------|--------------------|
| IP Class                   | IP66               |
| Light source               | LED                |
| Mounting                   | Bayonet            |
| Number Of Optional Modules | 3                  |
| Supply Voltage             | 24 V               |
| Temperature range from     | -30 °C             |
| Temperature range to       | 60 °C              |