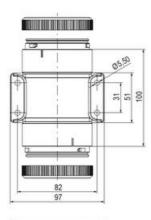

## SIGNAL TOWER Ø 70MM ECO

ECO70-Q01 Eco70mm complete green, red, amber

- Modular signal tower
- Integrated LED or filament bulb
- Wide control voltage range

## **SPECIFICATIONS**

| Color Lens                 | Green, Orange, Red |
|----------------------------|--------------------|
| IP Class                   | IP66               |
| Light source               | LED                |
| Mounting                   | Bayonet            |
| Number Of Optional Modules | 3                  |
| Supply Voltage             | 24 V               |
| Temperature range from     | -30 °C             |
| Temperature range to       | 60 °C              |