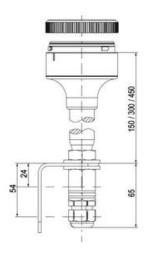

## SIGNAL TOWER Ø 70MM ECO

ECO70-Q01 Eco70mm complete green, red, amber

- Modular signal tower
- Integrated LED or filament bulb
- Wide control voltage range

## PRODUCT DESCRIPTION

The ECO range of modular signal towers uses the highest quality components and the latest technology but at an affordable price,

- Modular signal tower series in diameters Ø 70 mm, 60 mm and 40 mm for universal applications
- Modern signal tower concept based on up-to-date LED technique, alternative operation with conventional incandescent bulb technique
- Excellent cost/performance ratio
- Complete range of bright LED modules in function modes
- LED steady light
- LED flashing light
- LED strobe light (single flash)
- LED multi strobe light (multi flash)
- LED steady/LED strobe and LED multi strobe modules
- Very long lifetime due to maintenance free LED technique, vibration proof and significantly reduced nominal current
- Piezo buzzer and multi tone siren modules
- Easy to wire connections
- Comprehensive range of mounting options including quick mount solutions
- Plc fit (leakage and inrush current)
- High ingress protection IP 66 certified to UL type 4/4X/13