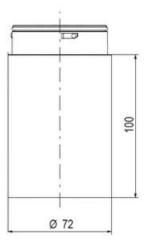

## SIGNAL TOWER Ø 70MM ECO

ECO70-Q01 Eco70mm complete green, red, amber

- Modular signal tower
- Integrated LED or filament bulb
- Wide control voltage range

## **SPECIFICATIONS**

| Color Lens                 | Green, Orange, Red |
|----------------------------|--------------------|
| IP Class                   | IP66               |
| Light source               | LED                |
| Mounting                   | Bayonet            |
| Number Of Optional Modules | 3                  |
| Supply Voltage             | 24 V               |
| Temperature range from     | -30 °C             |
| Temperature range to       | 60 °C              |