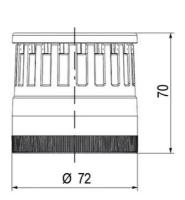

## SIGNAL TOWER Ø 70MM ECO

ECO70-Q01 Eco70mm complete green, red, amber

- Modular signal tower
- Integrated LED or filament bulb
- Wide control voltage range

## **SPECIFICATIONS**

| Color Lens                 | Green, Orange, Red |
|----------------------------|--------------------|
| IP Class                   | IP66               |
| Light source               | LED                |
| Mounting                   | Bayonet            |
| Number Of Optional Modules | 3                  |
| Supply Voltage             | 24 V               |
| Temperature range from     | -30 °C             |
| Temperature range to       | 60 °C              |