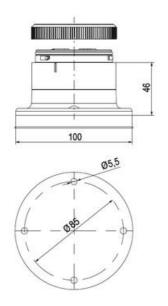

## SIGNAL TOWER Ø 70MM ECO

ECO70-Q01 Eco70mm complete green, red, amber

- Modular signal tower
- Integrated LED or filament bulb
- Wide control voltage range

## PRODUCT DESCRIPTION

The ECO range of modular signal towers uses the highest quality components and the latest technology but at an affordable price,

- Modular signal tower series in diameters Ø 70 mm, 60 mm and 40 mm for universal applications
- Modern signal tower concept based on up-to-date LED technique, alternative operation with conventional incandescent bulb technique
- Excellent cost/performance ratio
- Complete range of bright LED modules in function modes
- LED steady light
- LED flashing light
- LED strobe light (single flash)
- LED multi strobe light (multi flash)
- LED steady/LED strobe and LED multi strobe modules
- Very long lifetime due to maintenance free LED technique, vibration proof and significantly reduced nominal current
- Piezo buzzer and multi tone siren modules
- Easy to wire connections
- Comprehensive range of mounting options including quick mount solutions
- Plc fit (leakage and inrush current)
- High ingress protection IP 66 certified to UL type 4/4X/13