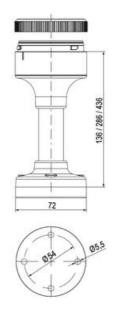

## SIGNAL TOWER Ø 70MM ECO

ECO70-Q01 Eco70mm complete green, red, amber

- Modular signal tower
- Integrated LED or filament bulb
- Wide control voltage range

## **SPECIFICATIONS**

| Color Lens                 | Green, Orange, Red |
|----------------------------|--------------------|
| IP Class                   | IP66               |
| Light source               | LED                |
| Mounting                   | Bayonet            |
| Number Of Optional Modules | 3                  |
| Supply Voltage             | 24 V               |
| Temperature range from     | -30 °C             |
| Temperature range to       | 60 °C              |