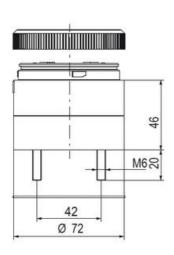

## SIGNAL TOWER Ø 70MM ECO

ECO70-Q01 Eco70mm complete green, red, amber

- Modular signal tower
- Integrated LED or filament bulb
- Wide control voltage range

## **SPECIFICATIONS**

| Color Lens                 | Green, Orange, Red |
|----------------------------|--------------------|
| IP Class                   | IP66               |
| Light source               | LED                |
| Mounting                   | Bayonet            |
| Number Of Optional Modules | 3                  |
| Supply Voltage             | 24 V               |
| Temperature range from     | -30 °C             |
| Temperature range to       | 60 °C              |