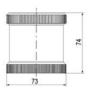

## SIGNAL TOWER Ø 70MM ECO

ECO70-Q01 Eco70mm complete green, red, amber

- Modular signal tower
- Integrated LED or filament bulb
- Wide control voltage range

## **SPECIFICATIONS**

| Color Lens                 | Green, Orange, Red |
|----------------------------|--------------------|
| IP Class                   | IP66               |
| Light source               | LED                |
| Mounting                   | Bayonet            |
| Number Of Optional Modules | 3                  |
| Supply Voltage             | 24 V               |
| Temperature range from     | -30 °C             |
| Temperature range to       | 60 °C              |