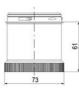

## SIGNAL TOWER Ø 70MM ECO

ECO70-Q01 Eco70mm complete green, red, amber

- Modular signal tower
- Integrated LED or filament bulb
- Wide control voltage range

## **SPECIFICATIONS**

| Color Lens                 | Green, Orange, Red |
|----------------------------|--------------------|
| IP Class                   | IP66               |
| Light source               | LED                |
| Mounting                   | Bayonet            |
| Number Of Optional Modules | 3                  |
| Supply Voltage             | 24 V               |
| Temperature range from     | -30 °C             |
| Temperature range to       | 60 °C              |