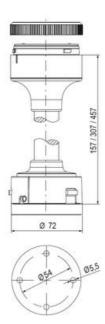

## SIGNAL TOWER Ø 70MM ECO

ECO70-Q01 Eco70mm complete green, red, amber

- Modular signal tower
- Integrated LED or filament bulb
- Wide control voltage range

## PRODUCT DESCRIPTION

The ECO range of modular signal towers uses the highest quality components and the latest technology but at an affordable price,

- Modular signal tower series in diameters Ø 70 mm, 60 mm and 40 mm for universal applications
- Modern signal tower concept based on up-to-date LED technique, alternative operation with conventional incandescent bulb technique
- Excellent cost/performance ratio
- Complete range of bright LED modules in function modes
- LED steady light
- LED flashing light
- LED strobe light (single flash)
- LED multi strobe light (multi flash)
- LED steady/LED strobe and LED multi strobe modules
- Very long lifetime due to maintenance free LED technique, vibration proof and significantly reduced nominal current
- Piezo buzzer and multi tone siren modules
- Easy to wire connections
- Comprehensive range of mounting options including quick mount solutions
- Plc fit (leakage and inrush current)
- High ingress protection IP 66 certified to UL type 4/4X/13

## **SPECIFICATIONS**

| Color Lens                 | Green, Orange, Red |
|----------------------------|--------------------|
| IP Class                   | IP66               |
| Light source               | LED                |
| Mounting                   | Bayonet            |
| Number Of Optional Modules | 3                  |
| Supply Voltage             | 24 V               |
| Temperature range from     | -30 °C             |
| Temperature range to       | 60 °C              |