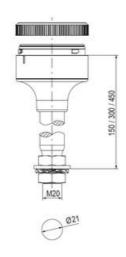

## SIGNAL TOWER Ø 70MM ECO

ECO70-Q01 Eco70mm complete green, red, amber

- Modular signal tower
- Integrated LED or filament bulb
- Wide control voltage range

## PRODUCT DESCRIPTION

The ECO range of modular signal towers uses the highest quality components and the latest technology but at an affordable price,

- Modular signal tower series in diameters Ø 70 mm, 60 mm and 40 mm for universal applications
- Modern signal tower concept based on up-to-date LED technique, alternative operation with conventional incandescent bulb technique
- Excellent cost/performance ratio
- Complete range of bright LED modules in function modes
- LED steady light
- LED flashing light
- LED strobe light (single flash)
- LED multi strobe light (multi flash)
- LED steady/LED strobe and LED multi strobe modules
- Very long lifetime due to maintenance free LED technique, vibration proof and significantly reduced nominal current
- Piezo buzzer and multi tone siren modules
- Easy to wire connections
- Comprehensive range of mounting options including quick mount solutions
- Plc fit (leakage and inrush current)
- High ingress protection IP 66 certified to UL type 4/4X/13